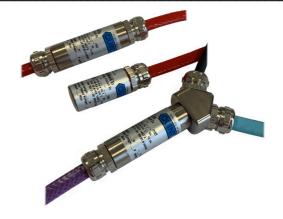

# IAL8EX ...

Compact termination kit for self-limiting heating cables with terminal block for use in hazardous area

- Temperature resistant up to 190°C .
- Current rating 20A
- Suitable for use with many types of heating cables
- Version brass nickel plated
- Version in stainless steel upon request
- Compact design

### Description

The IAL8Ex... system is a very easy and guick to install connection kit for connecting power supply cable as well as heating cable, end termination, based on an approved screw connection.

Due to the very compact design, it is possible to mount the parts directly on the surface of the pipe, tank, or enclosure underneath the insulation. There is no blow-heater or special skills required for assembling. Further on branches can easily be realized with the T-branch.

#### **Technical Data**

Temperature Range: Heating Cables: Clamping Range Supply: 7.0 – 10.5mm **Clamping Range** Heating Cable: Max. Current Rating: Supply Voltage: Terminal Diameter: Protection Class: Length Supply/ End: T-Branch (L/W) Diameter: Weight Supply/ End/ T: Material:

-60...190°C ILLW, ILM, ILH, ILHS (CF), ILS

4.7x10 - 6.5x13mm 20A AC 12...400V AC 2.5mm<sup>2</sup> IP65 110 mm / 70 mm 125 mm / 60 mm 25mm (SW24) 168g / 116g / 290g Brass nickel Plated